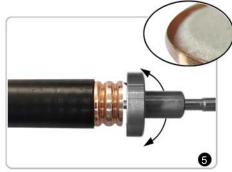

Push the connector onto the cable. Then pull the connector to make sure the connector can not be pulled off.

Clean off the debris left after the stripping with vacuum cleaner.

Put on the connector.

RFS Technologies an Amphenol Company