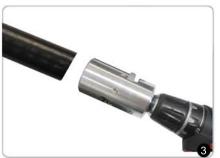

Use the shaping tool to insert the sealed ball into the inner conductor. The ball is below the inner conductor more than 20mm.

Put the connector into the compressing frame and make sure connector being sitted steadily.