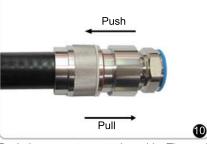

Push the connector onto the cable. Then pull the connector to make sure the connector can not be pulled off.

Clean off the debris left after the stripping with vacuum cleaner.

Put on the connector.

RFS Technologies an Amphenol Company