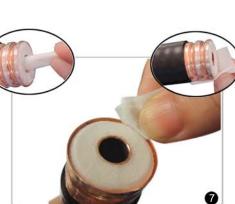

Insert the cable into the trimming tool Select the low speed on the drill or 400~600 RPM on a variable speed drill. Trim the cable.

crest

Open up the alcohol pad to clean the inner side of center conductor, the insulator and outer corrugation carefully as per picture shown .