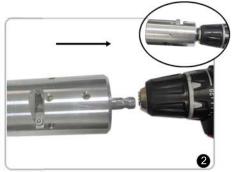

"Critical step"

Unit:mm

4

Alcohol Pad

ITEM: 2161236.1

Attach the trimming tool to power drill.

Use BXD07-6 to reshape the outer corrugation. Make sure to put the two shaping teeth inside the corrugation and then rotate until the outer corrugation is round enough with no dent or deformation and create visible clearance between outer corrugation and inner insulator.

Insert the cable into the trimming tool Select the low speed on the drill or 400~600 RPM on a variable speed drill. Trim the cable.

crest

Open up the alcohol pad to clean the inner side of center conductor, the insulator and outer corrugation carefully as per picture shown .