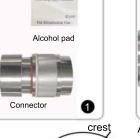

Insert the cable into the trimming tool Select the low speed on the drill or 400~600 RPM on a variable speed drill. Trim the cable.

crest

Open up the alcohol pad to clean the inner side of center conductor, the insulator and outer corrugation carefully as per picture shown .