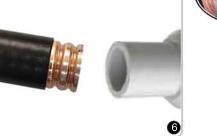

Push the connector onto the cable. Then pull the connector to make sure the connector can not be pulled off.

Clean off the debris left after the stripping with vacuum cleaner.

Put on the connector.

RFS Technologies an Amphenol Company