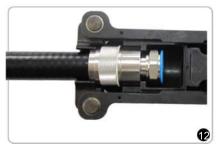

## ITEM: 2161236.1

Press the trigger on the compression gun until it cycles and you hear a "pop". Do not pull or push on compression gun during compression.

Finished.