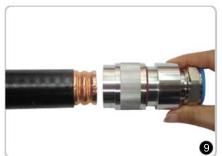

## ITEM: 2161236.1

Press the trigger on the compression gun until it cycles and you hear a "pop". Do not pull or push on compression gun during compression.

Finished.