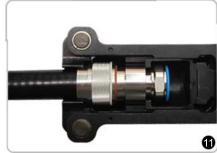

## ITEM: 2161236.1

Press the trigger on the compression gun until it cycles and you hear a "pop". Do not pull or push on compression gun during compression.

Finished.