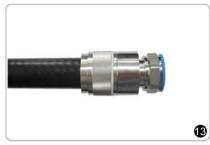

## ITEM: 2161236.1

Press the trigger on the compression gun until it cycles and you hear a "pop". Do not pull or push on compression gun during compression.

Finished.